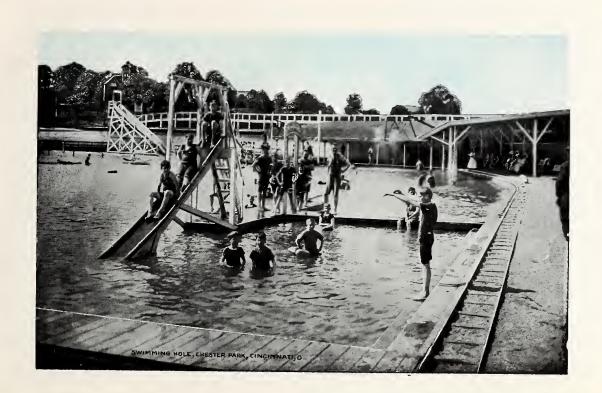

Fernbank Dam, near Cincinnati, O.
Showing Locks (on left) with Upper Gate Closed and Water Passing over Wickets

Chester Park, Cincinnati, O.

Suspension Bridge from Mouth of Licking River, Cincinnati, O.